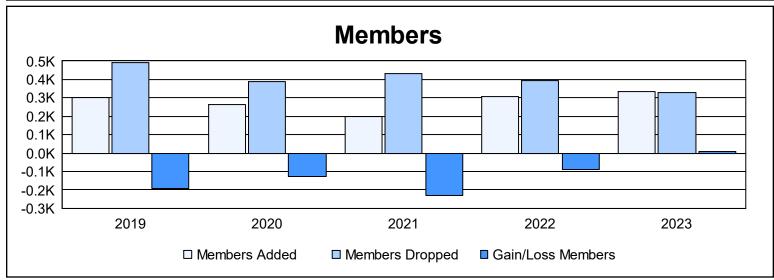

| Year      | New<br>Clubs | Dropped<br>Clubs | Gain/<br>Loss<br>Clubs | New<br>Members | Charter<br>Members | Reinstate<br>Members | Transfer<br>Members | Total<br>Member<br>Added | Total<br>Members<br>Dropped | Gain/<br>Loss<br>Members |
|-----------|--------------|------------------|------------------------|----------------|--------------------|----------------------|---------------------|--------------------------|-----------------------------|--------------------------|
| 2018-2019 | 1            | 7                | -6                     | 225            | 36                 | 28                   | 10                  | 299                      | 490                         | -191                     |
| 2019-2020 | 0            | 4                | -4                     | 225            | 0                  | 25                   | 12                  | 262                      | 388                         | -126                     |
| 2020-2021 | 0            | 2                | -2                     | 164            | 0                  | 23                   | 12                  | 199                      | 431                         | -232                     |
| 2021-2022 | 1            | 11               | -10                    | 226            | 40                 | 22                   | 18                  | 306                      | 396                         | -90                      |
| 2022-2023 | 0            | 0                | 0                      | 304            | 1                  | 15                   | 15                  | 335                      | 329                         | 6                        |
| Average   | 0            | 5                | -4                     | 229            | 15                 | 23                   | 13                  | 280                      | 407                         | -127                     |