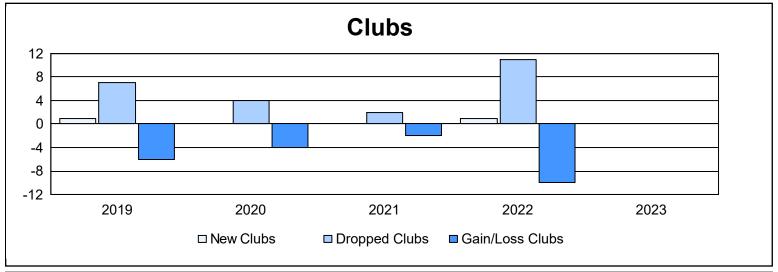

| Year      | New<br>Clubs | Dropped<br>Clubs | Gain/<br>Loss<br>Clubs | New<br>Members | Charter<br>Members | Reinstate<br>Members | Transfer<br>Members | Total<br>Member<br>Added | Total<br>Members<br>Dropped | Gain/<br>Loss<br>Members |
|-----------|--------------|------------------|------------------------|----------------|--------------------|----------------------|---------------------|--------------------------|-----------------------------|--------------------------|
| 2018-2019 | 1            | 7                | -6                     | 225            | 36                 | 28                   | 10                  | 299                      | 490                         | -191                     |
| 2019-2020 | 0            | 4                | -4                     | 225            | 0                  | 25                   | 12                  | 262                      | 388                         | -126                     |
| 2020-2021 | 0            | 2                | -2                     | 164            | 0                  | 23                   | 12                  | 199                      | 431                         | -232                     |
| 2021-2022 | 1            | 11               | -10                    | 226            | 40                 | 22                   | 18                  | 306                      | 396                         | -90                      |
| 2022-2023 | 0            | 0                | 0                      | 304            | 1                  | 15                   | 15                  | 335                      | 329                         | 6                        |
| Average   | 0            | 5                | -4                     | 229            | 15                 | 23                   | 13                  | 280                      | 407                         | -127                     |